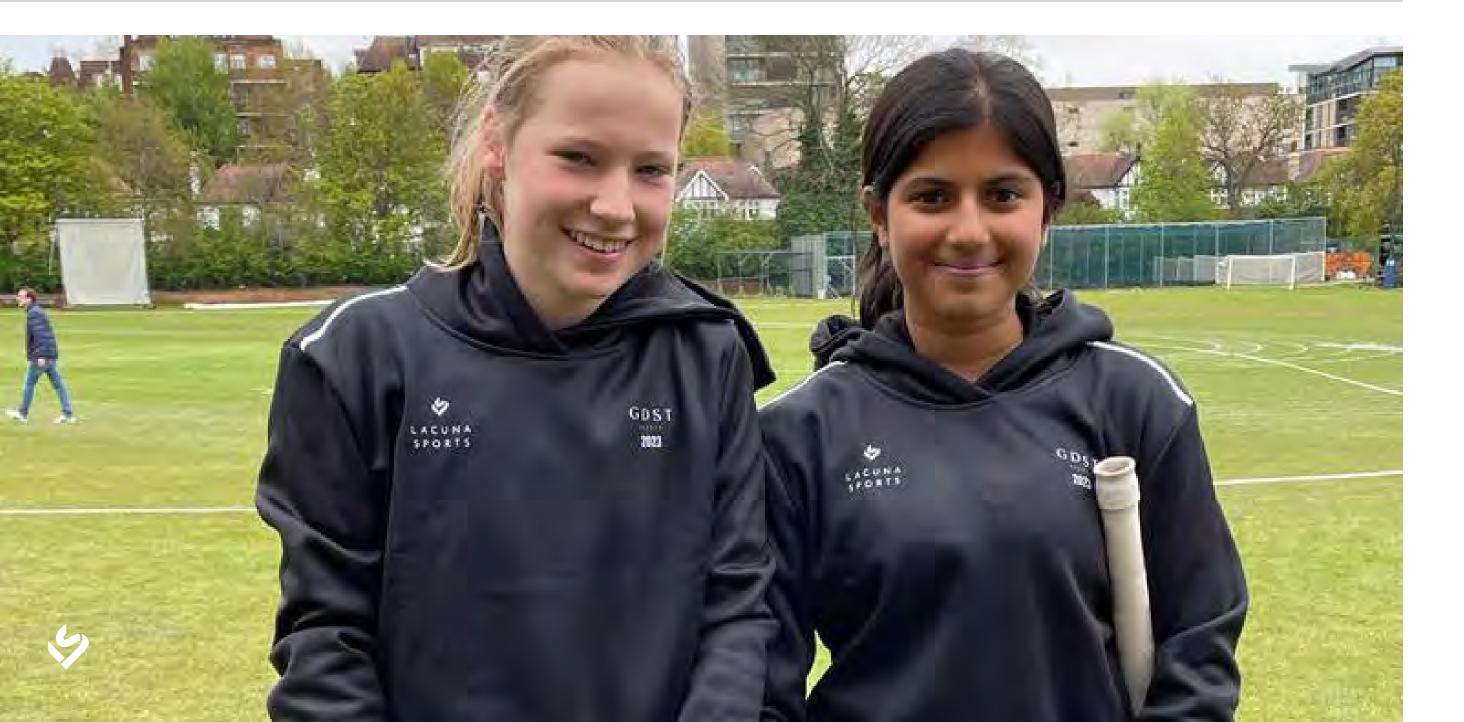

#### LACUNA HOODIE

#### Designed with a slimmer fit, suitable for training.

- Teamwear version of our signature Main Collection midweight hoodie
- Perfect for training or matches, as no pockets or drawcords to get in the way
- · A dipped hem at the back for full coverage
- Water resistent fabric with a fleecy interior
- Overlapped neck closure to keep snug
- · Thumb holes to keep wrists warm and sleeves in place