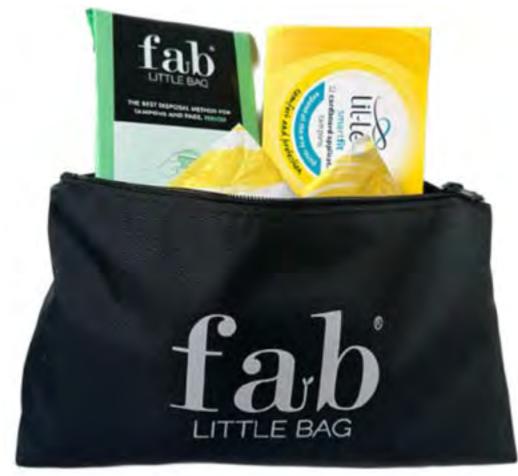

#### Fab Little Bag: **Essential Coaches Bag**

An essential part of your equipment bag as a coach working with female players.