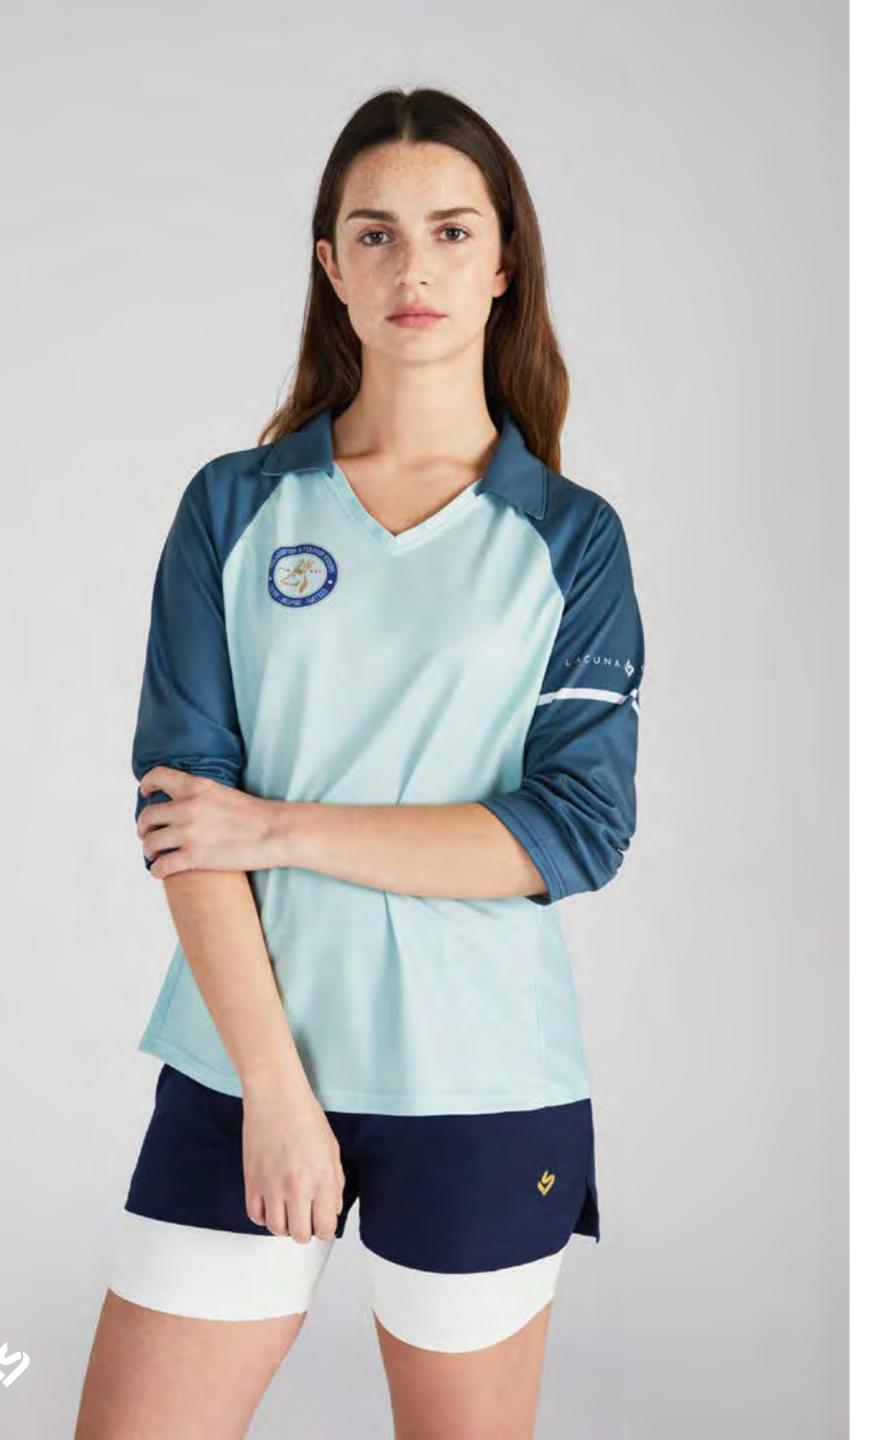

# FOR WOMEN & GIRLS WHO ARE SERIOUS ABOUT THEIR SPORT

Lacuna Sports Teamwear, the first dedicated cricket teamwear collection, designed solely for women and girls, offers the same designs as our core collection, but is made from fabrics suitable for sublimation printing. You will still find all of the design touches and structural consideration that make us stand out, but with the added benefit of it being branded as uniquely yours.

# O4 TEAMWEAR SPOTLIGHTS