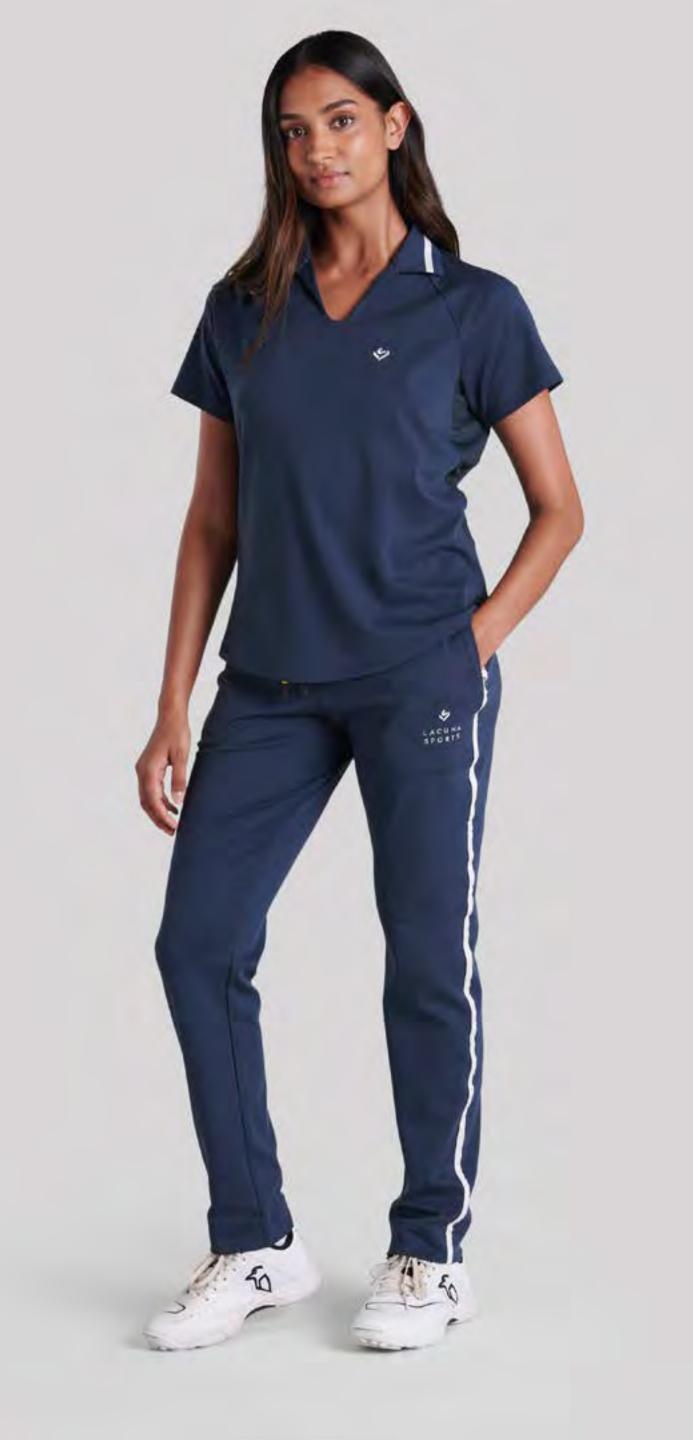

#### PACE SHORT SLEEVED TOP

Our Pace design is slim fit for a sleeker match look.

- Raglan sleeve allows for greater range of movement around the shoulders
- Shaped, dipped hem equally flattering tucked in or untucked
- Mesh side panel for breathability
- Two-way stretch

#### SPIN TROUSERS

Our jogger-style Spin trousers are flattering across the hips and bum with a slightly narrowing leg shape.

- Elasticated waistband and drawstrings to adjust fit throughout the match
- Ergonomic shape across the bottom to flatter a range of bodies
- Durable, non-transparent, stretchy fabric structured enough to ensure a good fit
- Concealed side pockets for the little things needed in the field