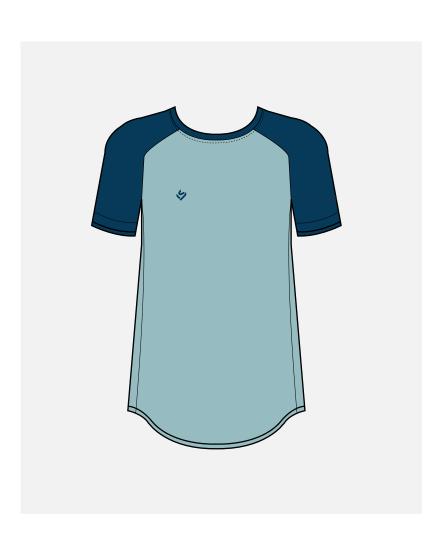

#### PACE SHORT SLEEVED TOP

Our Pace design is slim fit for a sleeker match look.

- Raglan sleeve allows for greater range of movement around the shoulders
- Shaped, dipped hem equally flattering tucked in or untucked
- Mesh side panel for breathability
- Two-way stretch

### SPIN SHORT SLEEVED TOP

A relaxed fit short sleeved top, designed to be both match-ready and flattering to wear.

- Raglan sleeve for greater range of movement around the shoulders
- · Longer hem to ensure no unwanted tummy displays
- Mesh side panel for breathability
- Two-way stretch