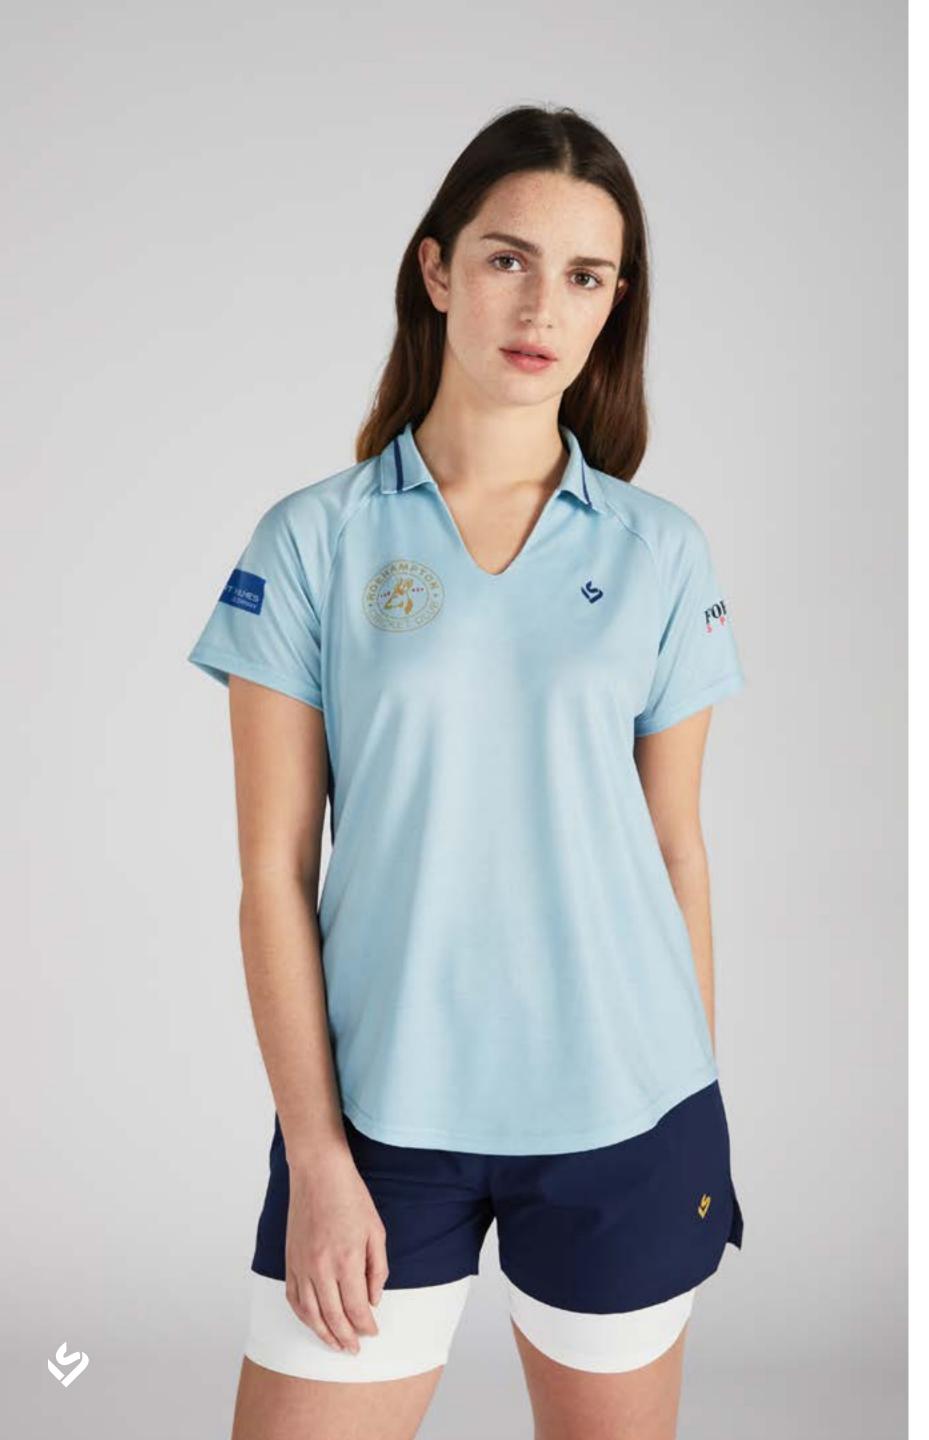

#### PACE SHORT SLEEVED TOP

Our Pace design is slim fit for a sleeker match look.

- Raglan sleeve allows for greater range of movement around the shoulders
- Shaped, dipped hem equally flattering tucked in or untucked
- Mesh side panel for breathability
- Two-way stretch

### SPIN SHORT SLEEVED TOP

A relaxed fit short sleeved top, designed to be both match-ready and flattering to wear.

- Raglan sleeve for greater range of movement around the shoulders
- · Longer hem to ensure no unwanted tummy displays
- Mesh side panel for breathability
- Two-way stretch

# O4 TEAMWEAR SPOTLIGHTS