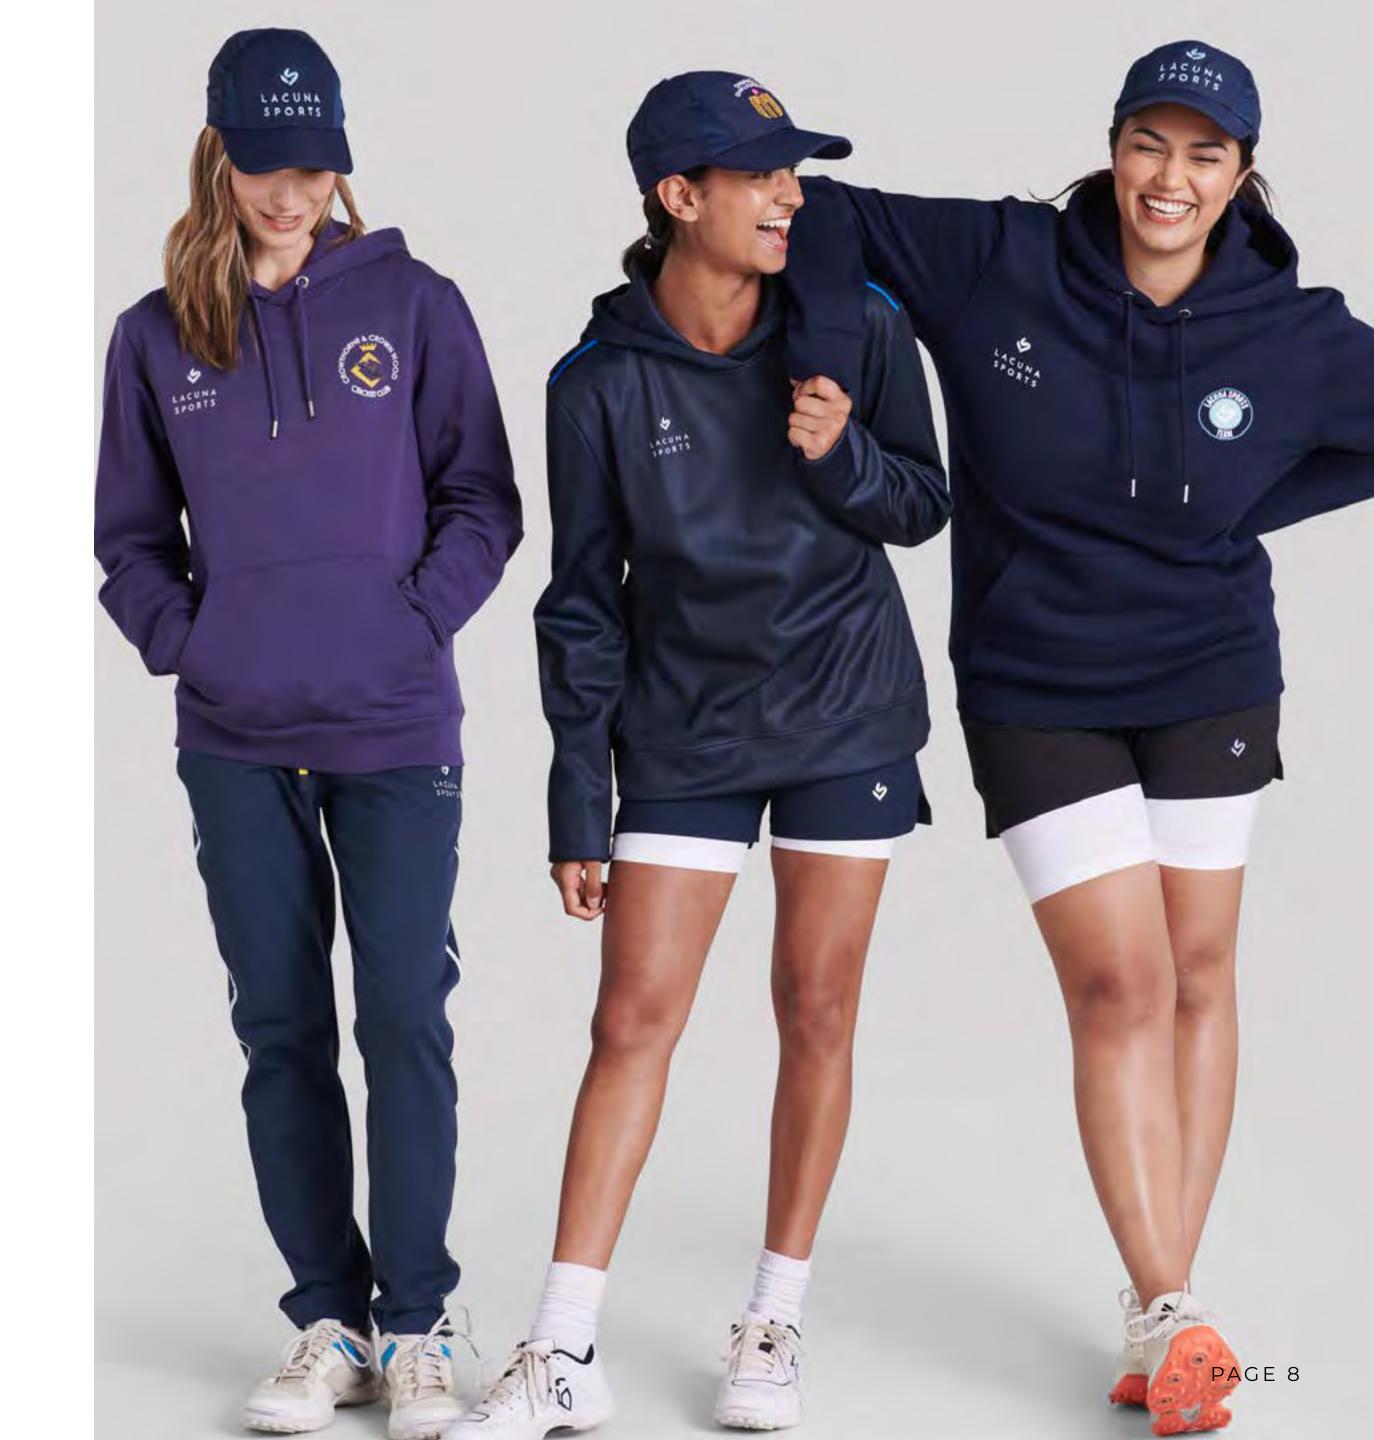

#### LACUNA HOODIE

#### Designed with a slimmer fit, suitable for training.

- Teamwear version of our signature Main Collection midweight hoodie
- Perfect for training or matches, as no pockets or drawcords to get in the way
- · A dipped hem at the back for full coverage
- Water resistent fabric with a fleecy interior
- Overlapped neck closure to keep snug
- · Thumb holes to keep wrists warm and sleeves in place

### CASUAL HOODIE

A relaxed fit that is casual, but not oversized.

- Teamwear version of our Main Collection mid-weight casual hoodie
- Perfect for getting to and from a match or for relaxing in at the weekend
- Made in cosy cotton
- · Ribbed hem and cuffs and drawcords
- A large range of colours that can be customised with your logo

#### **CAPS**

We have exclusively teamed up with Ponyflo® to offer a cap with a 'no-tangle' velcro closure which will never catch your hair so you can adjust the fit throughout your match.

- Unique back structure, which supports high ponytails and buns, Ponyflo® completely opens in the back
- High quality, light-weight fabric provides ultimate
  UV protection
- Perforated side panels for maximum breathability
- · Built-in mesh fabric sweatband to wick moisture away
- · A range of colours, and unique personalisation with embroidery options
- · Made for female players, but a great option for coaches too

#### PACE TROUSERS

With a narrow, straighter cut and a longer leg length, these trousers offer a different style and fit to our Spin Trousers and are perfect for those with narrower hips or long legs.

- Elasticated waistband and drawstrings to adjust fit throughout the match
- Durable, non-transparent, stretchy fabric structured enough to ensure a good fit
- Concealed side pockets for the little things needed in the field

#### SPIN TROUSERS

Our jogger-style Spin trousers are flattering across the hips and bum with a slightly narrowing leg shape.

- Elasticated waistband and drawstrings to adjust fit throughout the match
- Ergonomic shape across the bottom to flatter a range of bodies
- Durable, non-transparent, stretchy fabric structured enough to ensure a good fit
- Concealed side pockets for the little things needed in the field