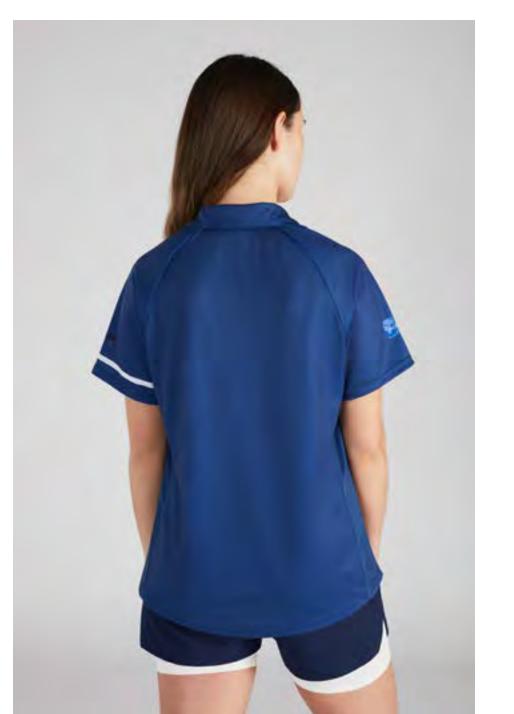

#### PACE SHORT SLEEVED TOP

Our Pace design is slim fit for a sleeker match look.

- Raglan sleeve allows for greater range of movement around the shoulders
- Shaped, dipped hem equally flattering tucked in or untucked
- Mesh side panel for breathability
- Two-way stretch

### SPIN SHORT SLEEVED TOP

A relaxed fit short sleeved top, designed to be both match-ready and flattering to wear.

- Raglan sleeve for greater range of movement around the shoulders
- · Longer hem to ensure no unwanted tummy displays
- Mesh side panel for breathability
- Two-way stretch