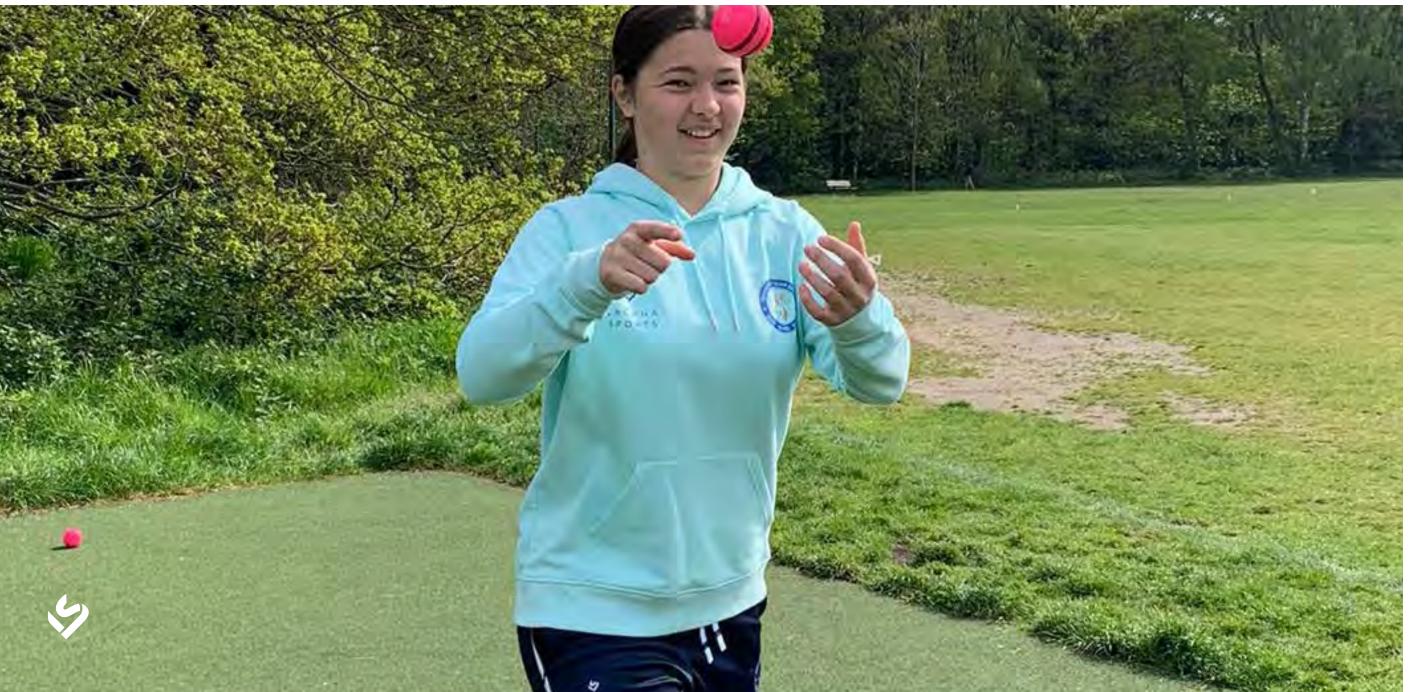

#### LACUNA HOODIE

#### Designed with a slimmer fit, suitable for training.

- Teamwear version of our signature Main Collection midweight hoodie
- Perfect for training or matches, as no pockets or drawcords to get in the way
- · A dipped hem at the back for full coverage
- Water resistent fabric with a fleecy interior
- Overlapped neck closure to keep snug
- · Thumb holes to keep wrists warm and sleeves in place