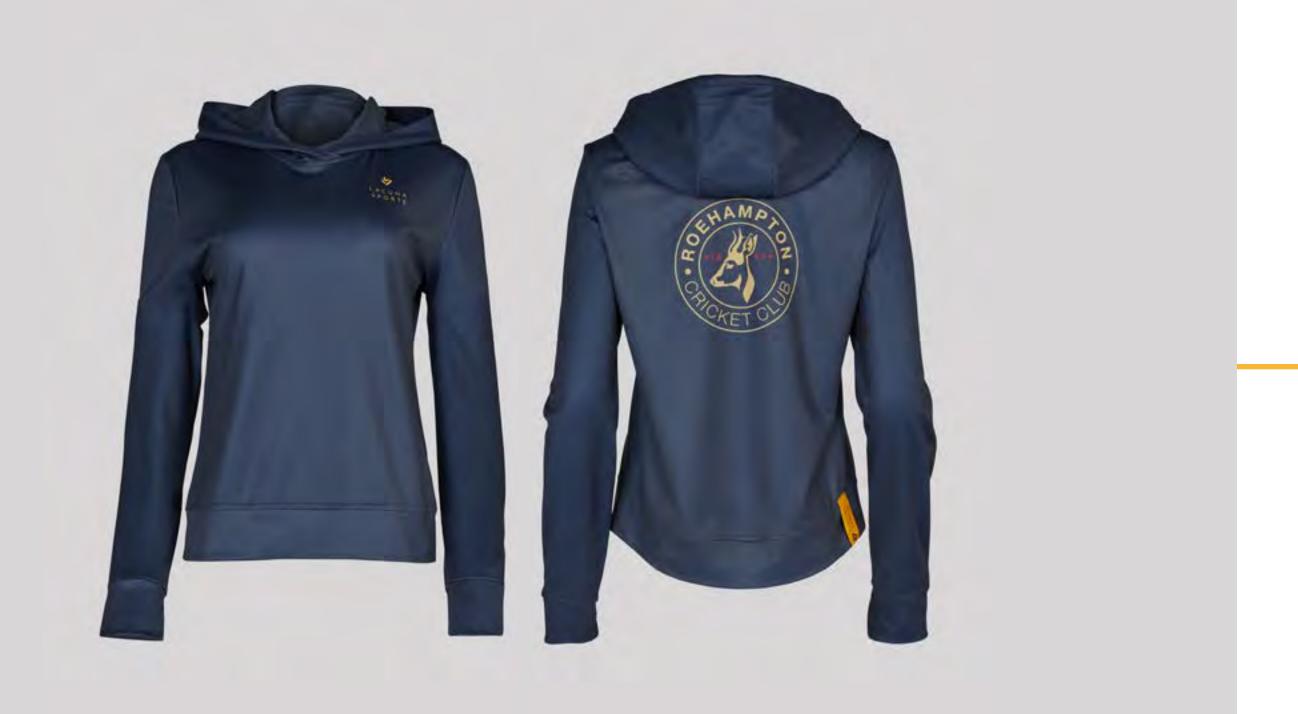

#### LACUNA HOODIE

#### Designed with a slimmer fit, suitable for training.

- Teamwear version of our signature Main Collection midweight hoodie
- Perfect for training or matches, as no pockets or drawcords to get in the way
- · A dipped hem at the back for full coverage
- Water resistent fabric with a fleecy interior
- Overlapped neck closure to keep snug
- · Thumb holes to keep wrists warm and sleeves in place