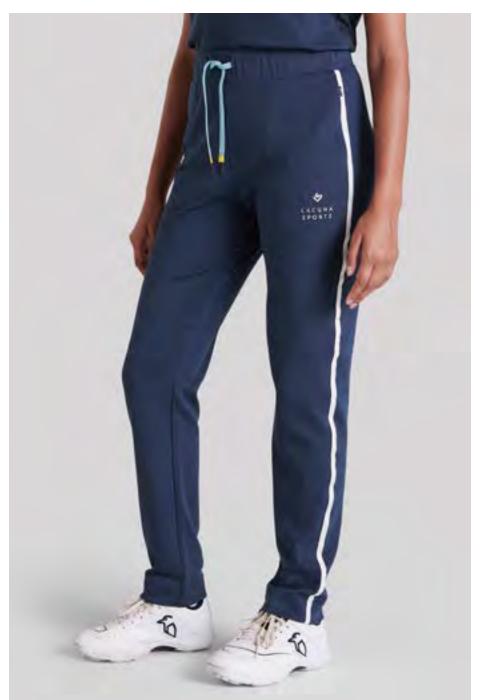

#### PACE TROUSERS

With a narrow, straighter cut and a longer leg length, these trousers offer a different style and fit to our Spin Trousers and are perfect for those with narrower hips or long legs.

- Elasticated waistband and drawstrings to adjust fit throughout the match
- Durable, non-transparent, stretchy fabric structured enough to ensure a good fit
- Concealed side pockets for the little things needed in the field

#### SPIN TROUSERS

Our jogger-style Spin trousers are flattering across the hips and bum with a slightly narrowing leg shape.

- Elasticated waistband and drawstrings to adjust fit throughout the match
- Ergonomic shape across the bottom to flatter a range of bodies
- Durable, non-transparent, stretchy fabric structured enough to ensure a good fit
- Concealed side pockets for the little things needed in the field