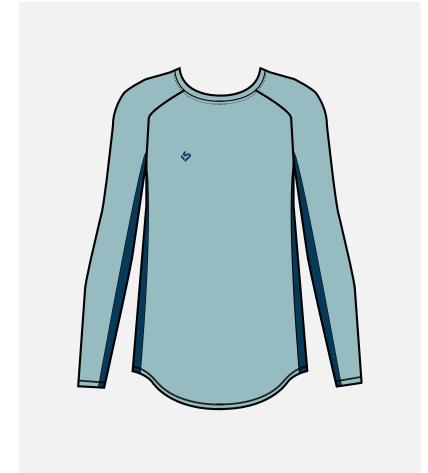

### PACE LONG SLEEVED TOP

Our Pace design is slim fit for a sleeker match look.

- Raglan sleeve allows for greater range of movement around the shoulders
- Shaped, dipped hem equally flattering tucked in or untucked
- Mesh side panel for breathability.
- Two-way stretch

#### SPIN LONG SLEEVED TOP

A relaxed fit short sleeved top, designed to be both match-ready and flattering to wear.

- Raglan sleeve for greater range of movement around the shoulders
- · Longer hem to ensure no unwanted tummy displays
- Mesh side panel for breathability
- Two-way stretch