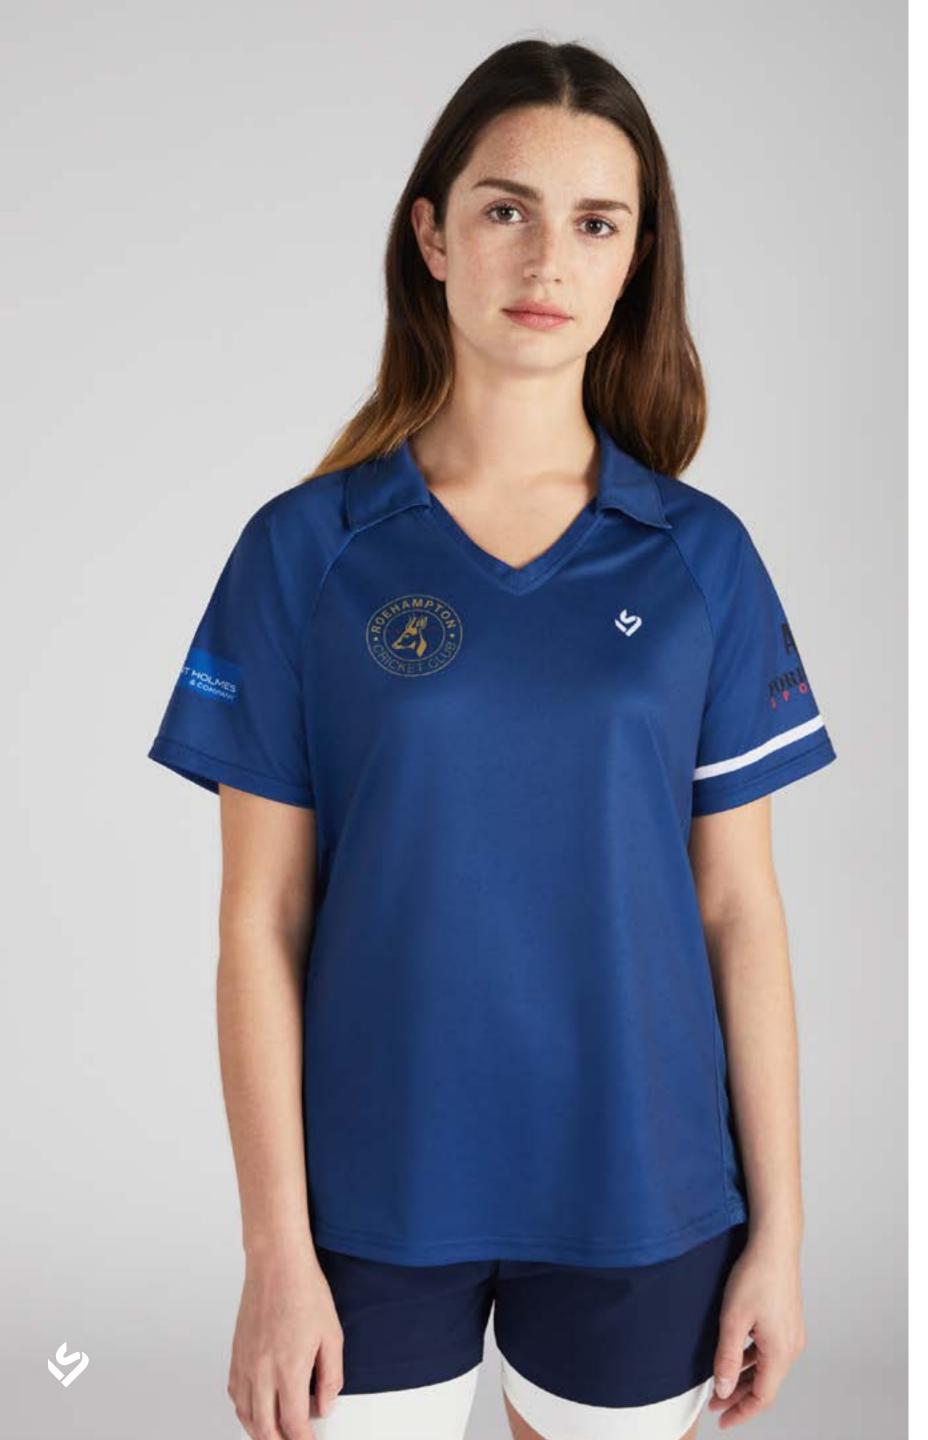

#### PACE SHORT SLEEVED TOP

Our Pace design is slim fit for a sleeker match look.

- Raglan sleeve allows for greater range of movement around the shoulders
- Shaped, dipped hem equally flattering tucked in or untucked
- Mesh side panel for breathability
- Two-way stretch

### SPIN SHORT SLEEVED TOP

A relaxed fit short sleeved top, designed to be both match-ready and flattering to wear.

- Raglan sleeve for greater range of movement around the shoulders
- · Longer hem to ensure no unwanted tummy displays
- Mesh side panel for breathability
- Two-way stretch