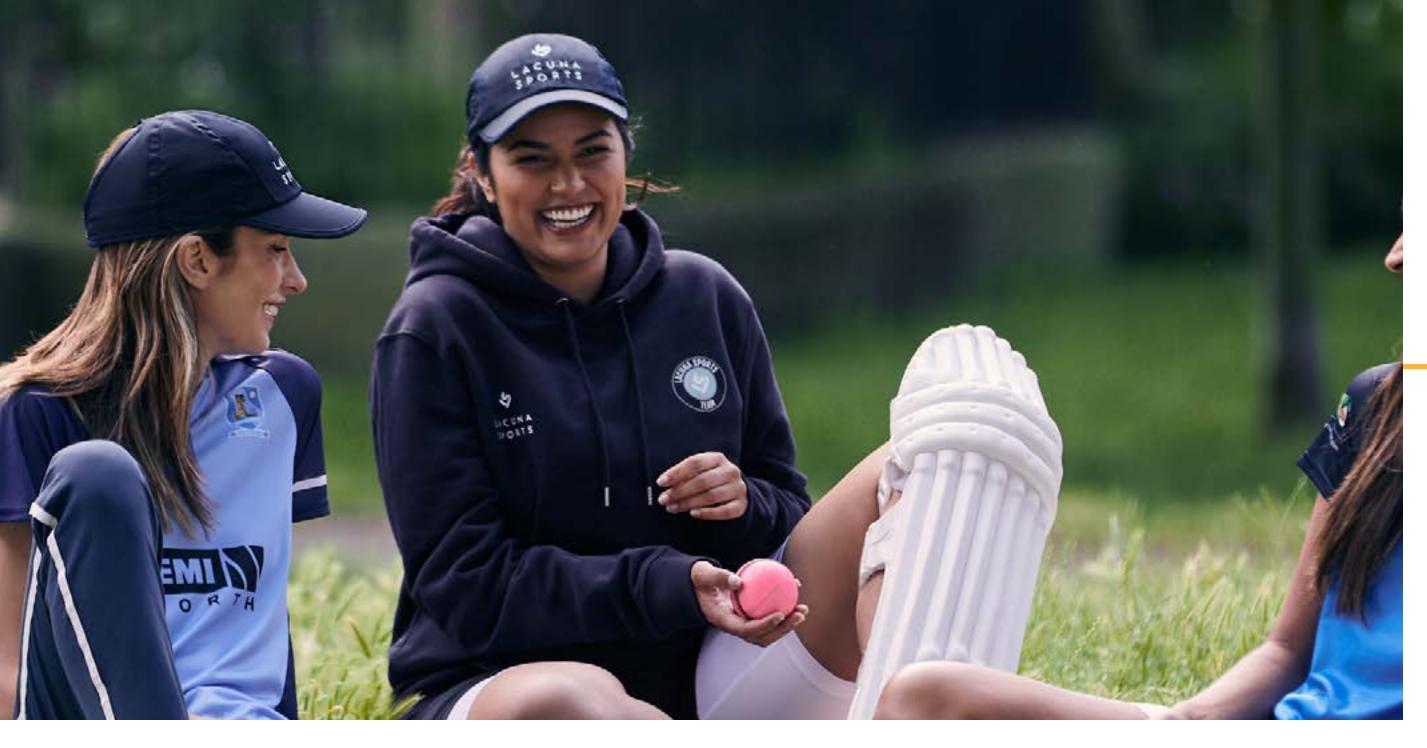

#### LACUNA HOODIE

#### Designed with a slimmer fit, suitable for training.

- Teamwear version of our signature Main Collection midweight hoodie
- Perfect for training or matches, as no pockets or drawcords to get in the way
- · A dipped hem at the back for full coverage
- Water resistent fabric with a fleecy interior
- Overlapped neck closure to keep snug
- · Thumb holes to keep wrists warm and sleeves in place