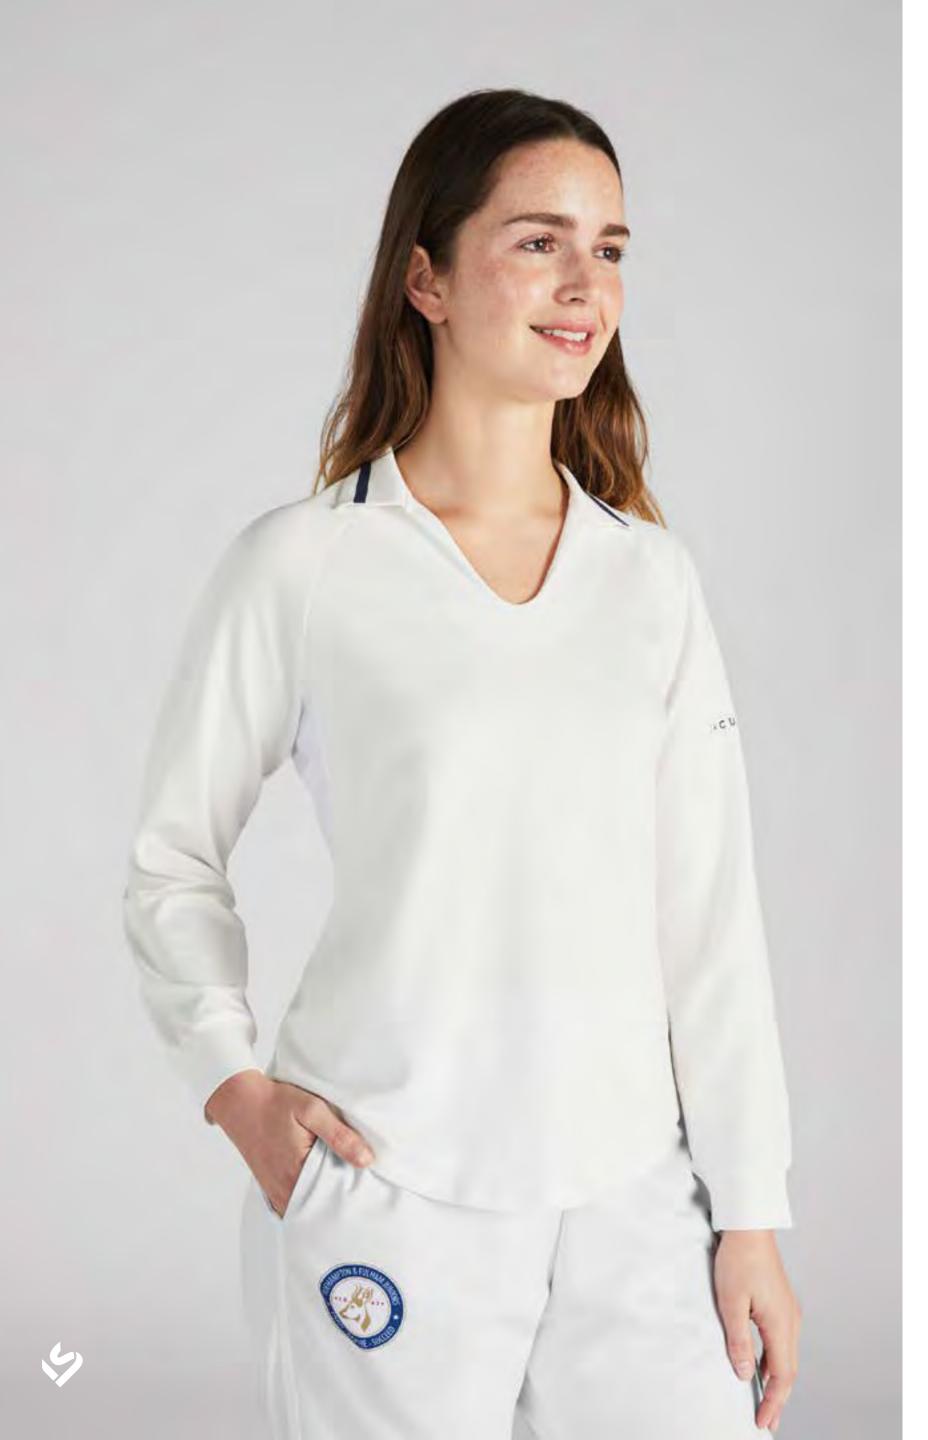

### PACE LONG SLEEVED TOP

Our Pace design is slim fit for a sleeker match look.

- Raglan sleeve allows for greater range of movement around the shoulders
- Shaped, dipped hem equally flattering tucked in or untucked
- Mesh side panel for breathability.
- Two-way stretch

#### SPIN LONG SLEEVED TOP

A relaxed fit short sleeved top, designed to be both match-ready and flattering to wear.

- Raglan sleeve for greater range of movement around the shoulders
- · Longer hem to ensure no unwanted tummy displays
- Mesh side panel for breathability
- Two-way stretch