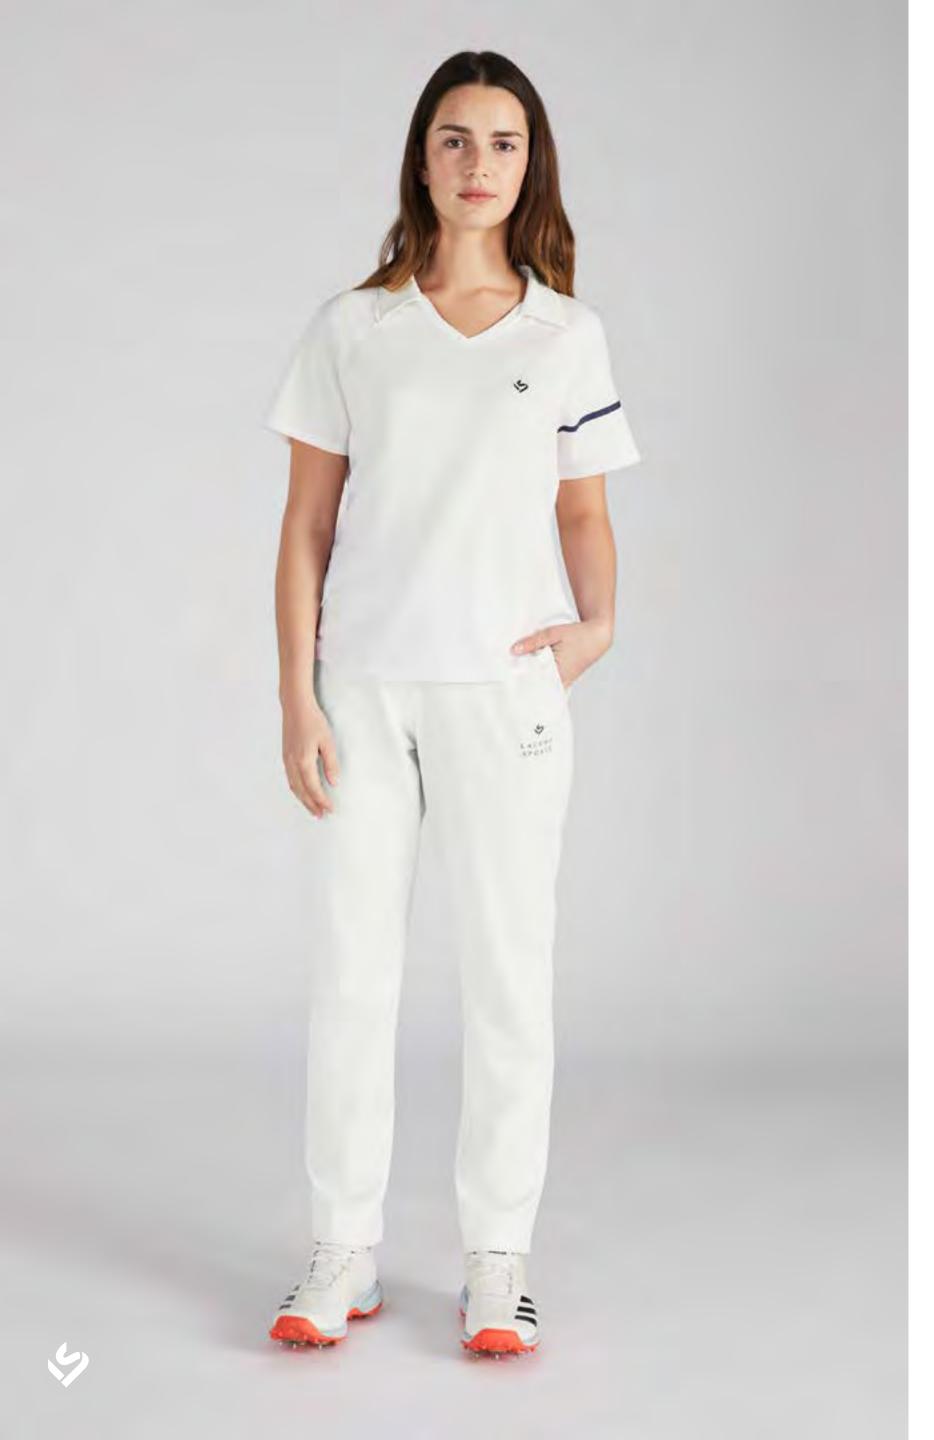

#### PACE TROUSERS

With a narrow, straighter cut and a longer leg length, these trousers offer a different style and fit to our Spin Trousers and are perfect for those with narrower hips or long legs.

- Elasticated waistband and drawstrings to adjust fit throughout the match
- Durable, non-transparent, stretchy fabric structured enough to ensure a good fit
- Concealed side pockets for the little things needed in the field

#### SPIN TROUSERS

Our jogger-style Spin trousers are flattering across the hips and bum with a slightly narrowing leg shape.

- Elasticated waistband and drawstrings to adjust fit throughout the match
- Ergonomic shape across the bottom to flatter a range of bodies
- Durable, non-transparent, stretchy fabric structured enough to ensure a good fit
- Concealed side pockets for the little things needed in the field