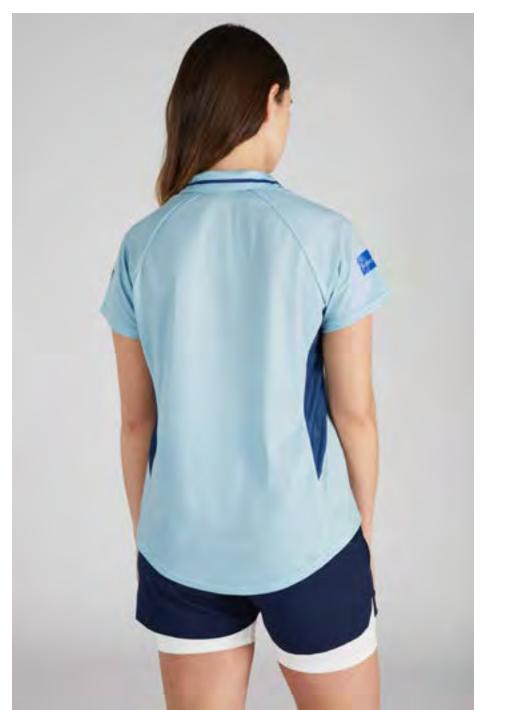

#### PACE SHORT SLEEVED TOP

Our Pace design is slim fit for a sleeker match look.

- Raglan sleeve allows for greater range of movement around the shoulders
- Shaped, dipped hem equally flattering tucked in or untucked
- Mesh side panel for breathability
- Two-way stretch

### SPIN SHORT SLEEVED TOP

A relaxed fit short sleeved top, designed to be both match-ready and flattering to wear.

- Raglan sleeve for greater range of movement around the shoulders
- · Longer hem to ensure no unwanted tummy displays
- Mesh side panel for breathability
- Two-way stretch

# O4 TEAMWEAR SPOTLIGHTS