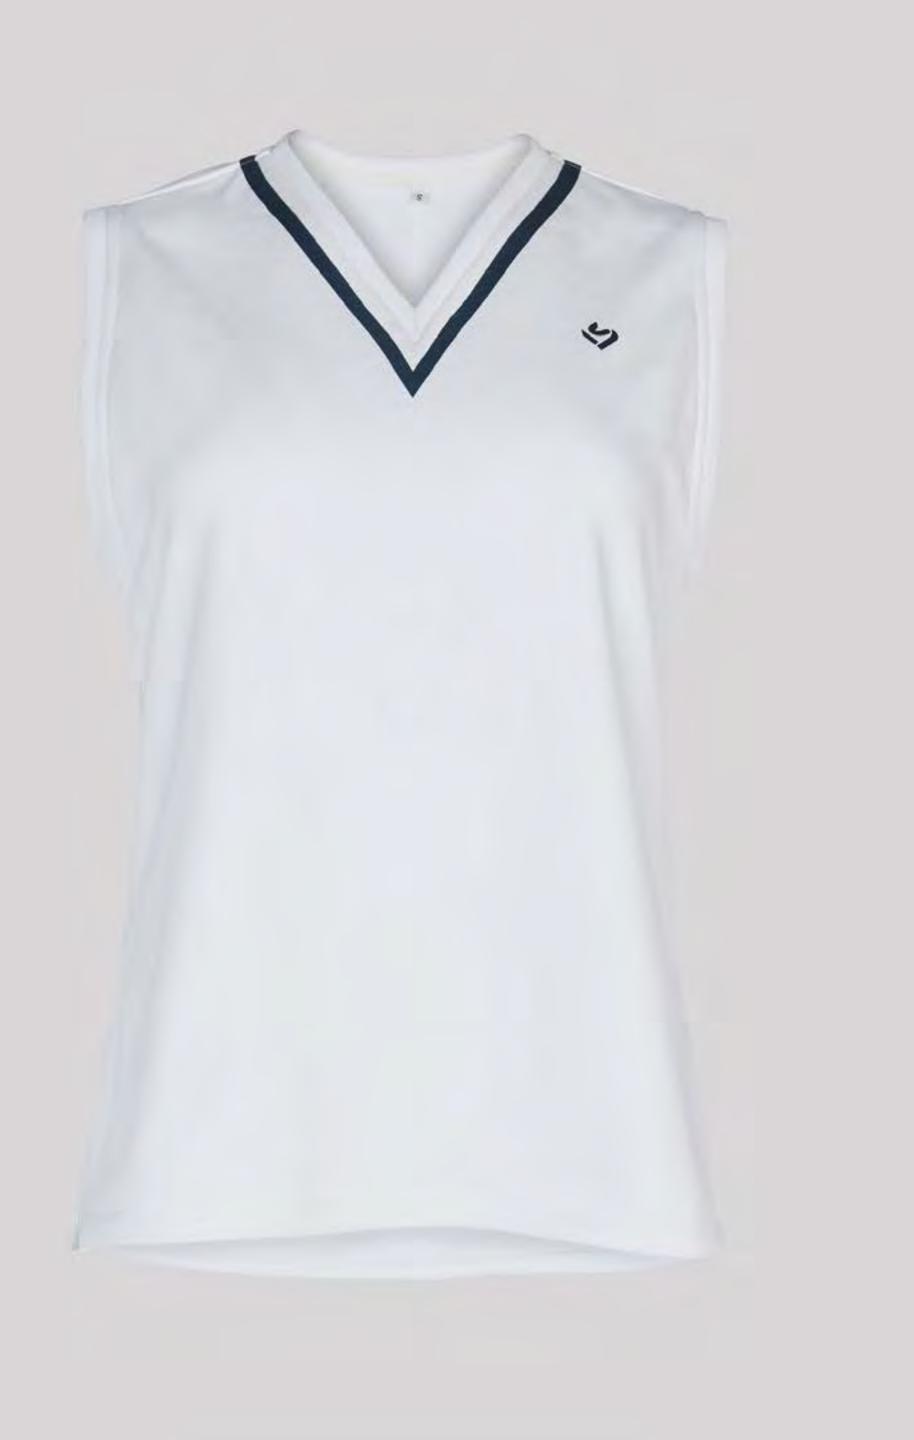

#### PACE SHORT SLEEVED TOP

Our Pace design is slim fit for a sleeker match look.

- Raglan sleeve allows for greater range of movement around the shoulders
- Shaped, dipped hem equally flattering tucked in or untucked
- Mesh side panel for breathability
- Two-way stretch

### SPIN SHORT SLEEVED TOP

A relaxed fit short sleeved top, designed to be both match-ready and flattering to wear.

- Raglan sleeve for greater range of movement around the shoulders
- · Longer hem to ensure no unwanted tummy displays
- Mesh side panel for breathability
- Two-way stretch