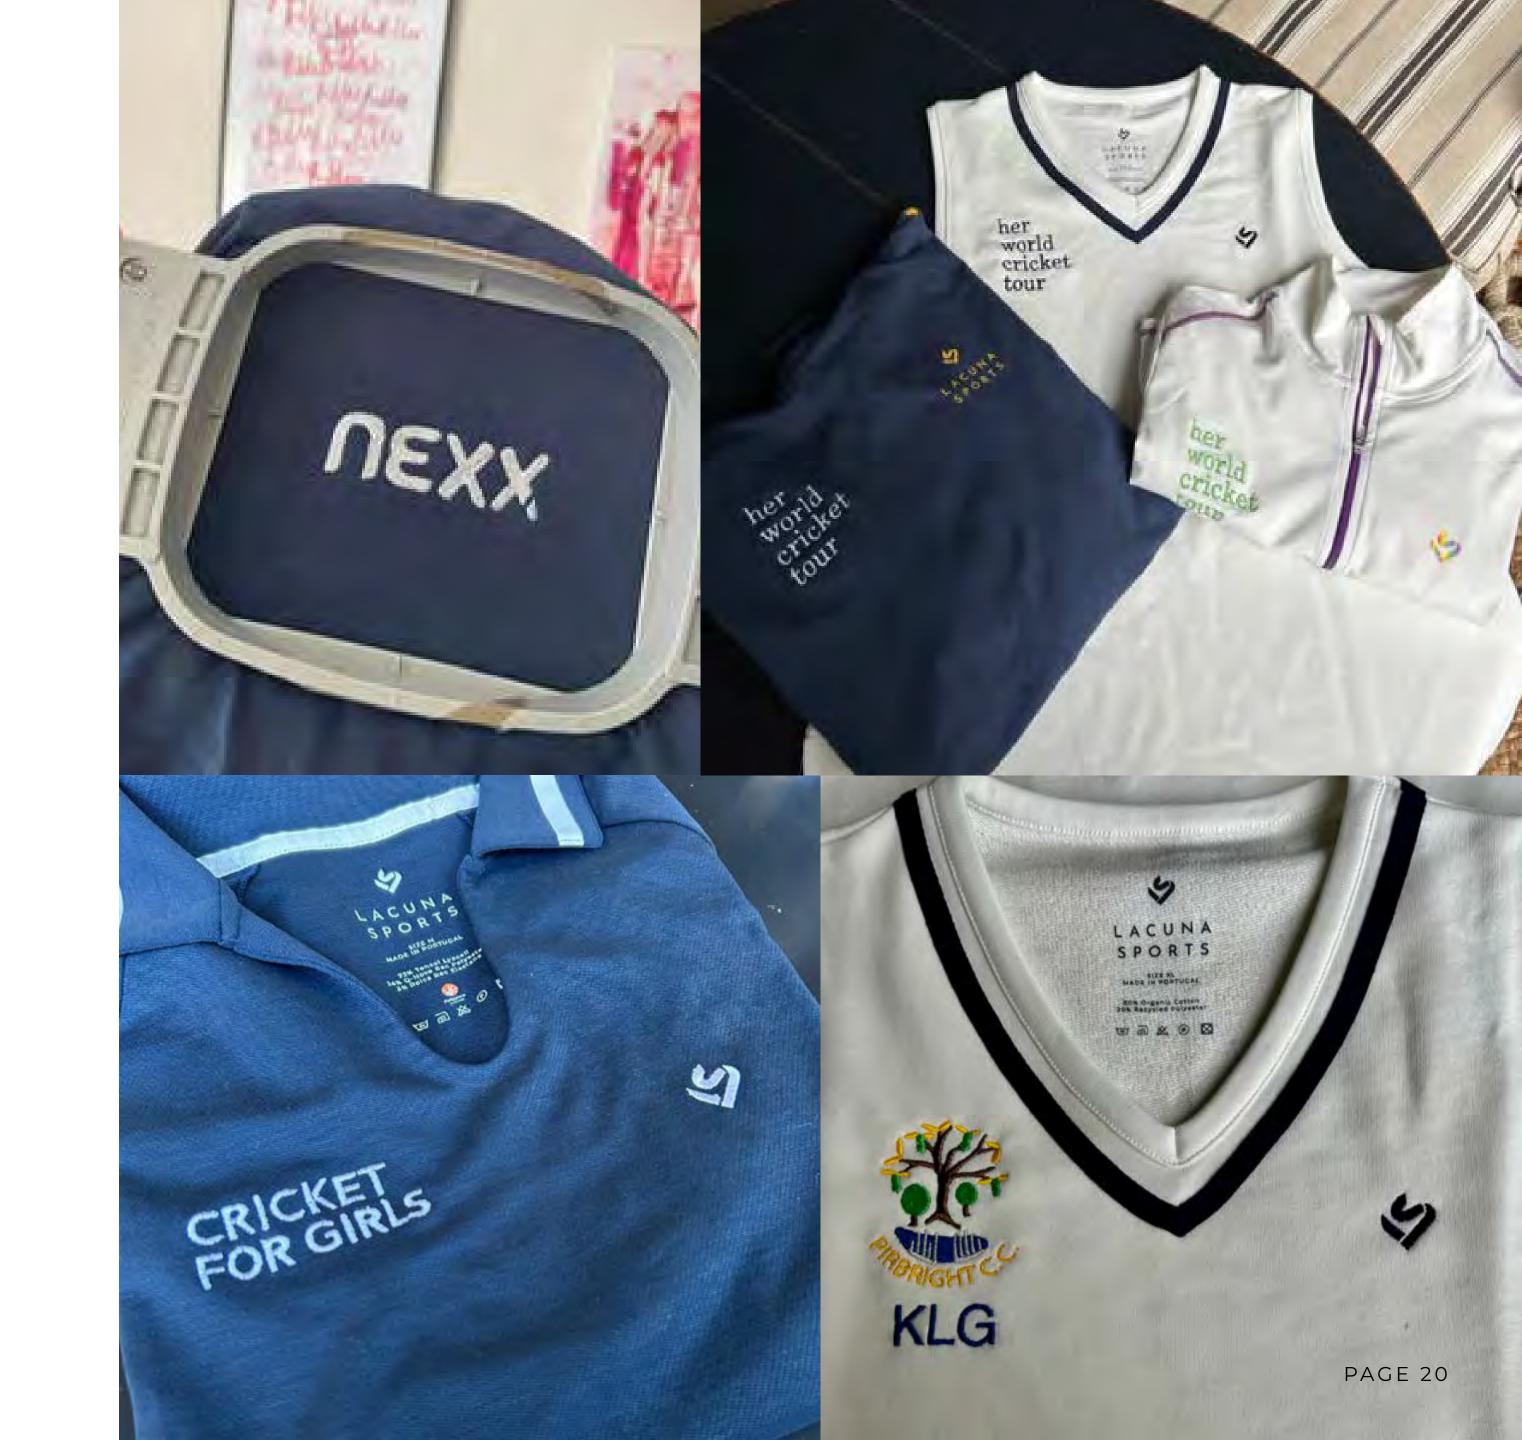

## PERSONALISATION

In addition to our bespoke printed Teamwear, we also offer embroidery:

- · Ideal for small numbers (no minimums)
- Quick turnaround
- Collaborations opportunity to embroider our Main
  Collection pieces with the addition of your artwork
- Perfect for personalising individual pieces for coaching staff
- Customise pieces for large or small groups for specific events, i.e. Tours / Cups / Leagues
- · All embroidery work done in London

# O4 TEAMWEAR SPOTLIGHTS