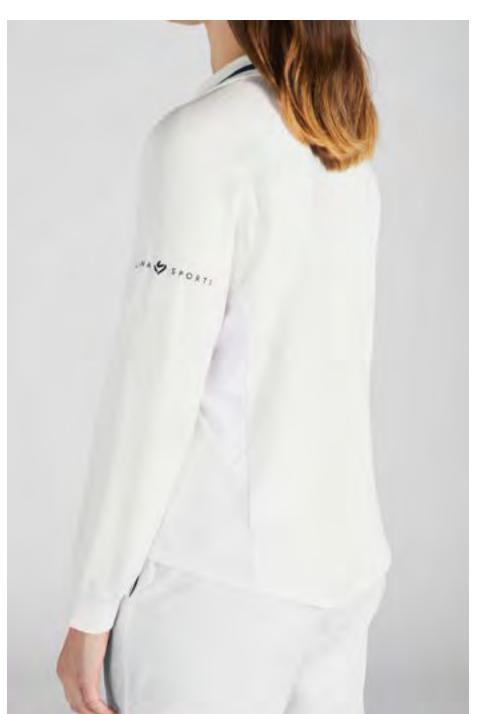

#### PACE SHORT SLEEVED TOP

Our Pace design is slim fit for a sleeker match look.

- Raglan sleeve allows for greater range of movement around the shoulders
- Shaped, dipped hem equally flattering tucked in or untucked
- Mesh side panel for breathability
- Two-way stretch

### PACE LONG SLEEVED TOP

Our Pace design is slim fit for a sleeker match look.

- Raglan sleeve allows for greater range of movement around the shoulders
- Shaped, dipped hem equally flattering tucked in or untucked
- Mesh side panel for breathability.
- Two-way stretch