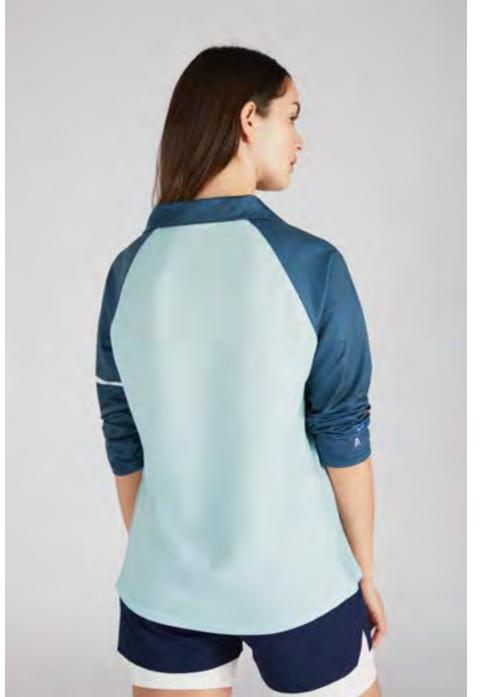

### PACE LONG SLEEVED TOP

Our Pace design is slim fit for a sleeker match look.

- Raglan sleeve allows for greater range of movement around the shoulders
- Shaped, dipped hem equally flattering tucked in or untucked
- Mesh side panel for breathability.
- Two-way stretch

#### SPIN LONG SLEEVED TOP

A relaxed fit short sleeved top, designed to be both match-ready and flattering to wear.

- Raglan sleeve for greater range of movement around the shoulders
- · Longer hem to ensure no unwanted tummy displays
- Mesh side panel for breathability
- Two-way stretch