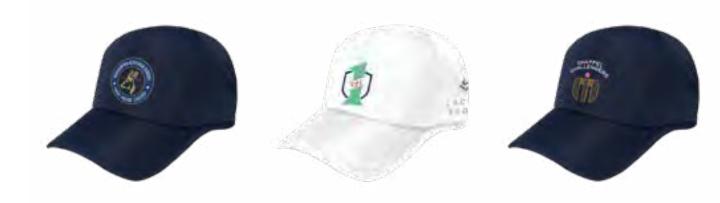

#### **CAPS**

We have exclusively teamed up with Ponyflo® to offer a cap with a 'no-tangle' velcro closure which will never catch your hair so you can adjust the fit throughout your match.

- Unique back structure, which supports high ponytails and buns, Ponyflo® completely opens in the back
- High quality, light-weight fabric provides ultimate
  UV protection
- Perforated side panels for maximum breathability
- · Built-in mesh fabric sweatband to wick moisture away
- · A range of colours, and unique personalisation with embroidery options
- · Made for female players, but a great option for coaches too

## PERSONALISATION

In addition to our bespoke printed Teamwear, we also offer embroidery:

- · Ideal for small numbers (no minimums)
- Quick turnaround
- Collaborations opportunity to embroider our Main
  Collection pieces with the addition of your artwork
- Perfect for personalising individual pieces for coaching staff
- Customise pieces for large or small groups for specific events, i.e. Tours / Cups / Leagues
- · All embroidery work done in London