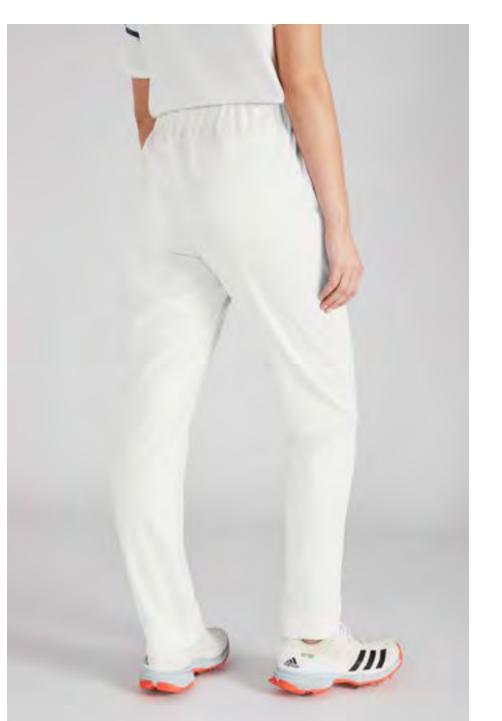

#### PACE TROUSERS

With a narrow, straighter cut and a longer leg length, these trousers offer a different style and fit to our Spin Trousers and are perfect for those with narrower hips or long legs.

- Elasticated waistband and drawstrings to adjust fit throughout the match
- Durable, non-transparent, stretchy fabric structured enough to ensure a good fit
- Concealed side pockets for the little things needed in the field

#### SPIN TROUSERS

Our jogger-style Spin trousers are flattering across the hips and bum with a slightly narrowing leg shape.

- Elasticated waistband and drawstrings to adjust fit throughout the match
- Ergonomic shape across the bottom to flatter a range of bodies
- Durable, non-transparent, stretchy fabric structured enough to ensure a good fit
- Concealed side pockets for the little things needed in the field