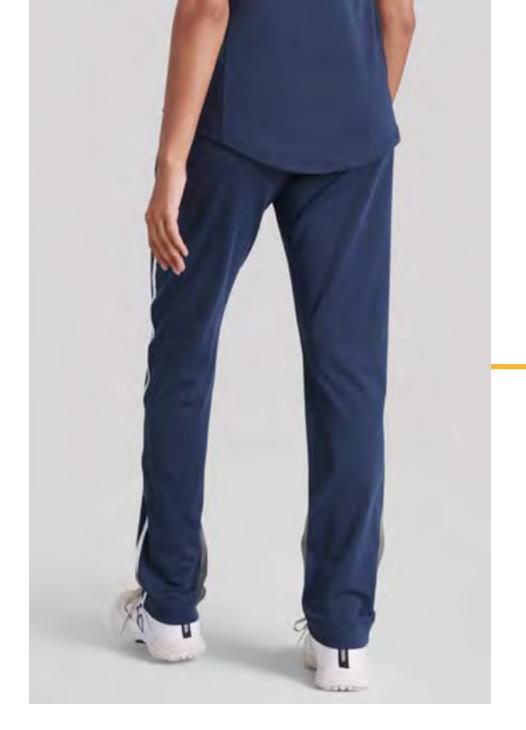

#### SPIN TROUSERS

Our jogger-style Spin trousers are flattering across the hips and bum with a slightly narrowing leg shape.

- Elasticated waistband and drawstrings to adjust fit throughout the match
- Ergonomic shape across the bottom to flatter a range of bodies
- Durable, non-transparent, stretchy fabric structured enough to ensure a good fit
- Concealed side pockets for the little things needed in the field