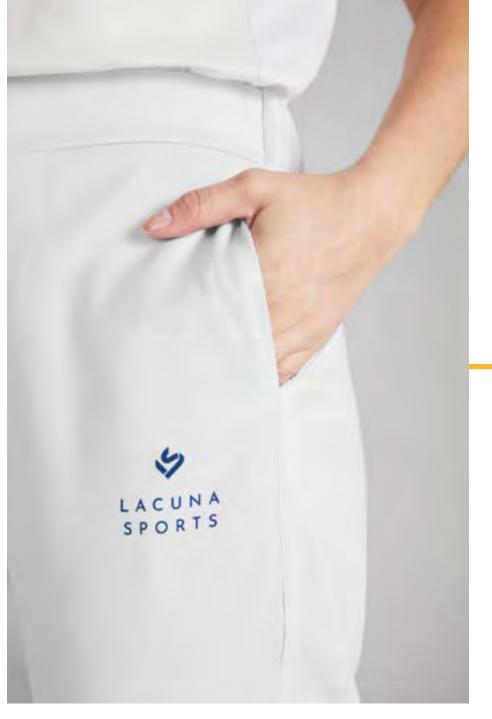

#### PACE TROUSERS

With a narrow, straighter cut and a longer leg length, these trousers offer a different style and fit to our Spin Trousers and are perfect for those with narrower hips or long legs.

- Elasticated waistband and drawstrings to adjust fit throughout the match
- Durable, non-transparent, stretchy fabric structured enough to ensure a good fit
- Concealed side pockets for the little things needed in the field

#### SPIN TROUSERS

Our jogger-style Spin trousers are flattering across the hips and bum with a slightly narrowing leg shape.

- Elasticated waistband and drawstrings to adjust fit throughout the match
- Ergonomic shape across the bottom to flatter a range of bodies
- Durable, non-transparent, stretchy fabric structured enough to ensure a good fit
- Concealed side pockets for the little things needed in the field