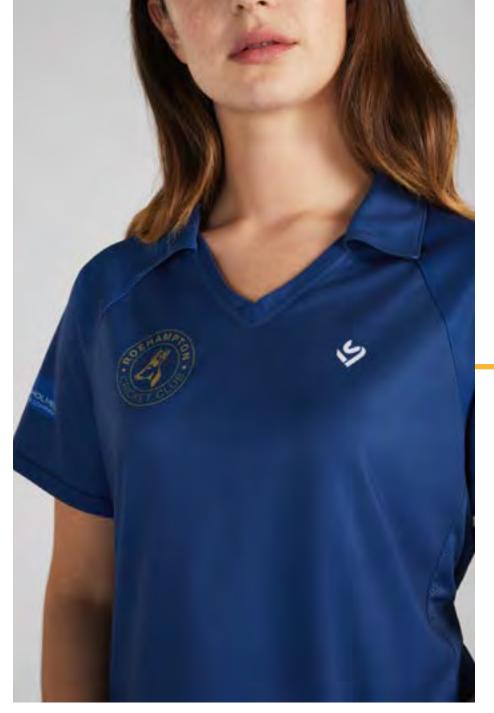

#### PACE SHORT SLEEVED TOP

Our Pace design is slim fit for a sleeker match look.

- Raglan sleeve allows for greater range of movement around the shoulders
- Shaped, dipped hem equally flattering tucked in or untucked
- Mesh side panel for breathability
- Two-way stretch

### SPIN SHORT SLEEVED TOP

A relaxed fit short sleeved top, designed to be both match-ready and flattering to wear.

- Raglan sleeve for greater range of movement around the shoulders
- · Longer hem to ensure no unwanted tummy displays
- Mesh side panel for breathability
- Two-way stretch